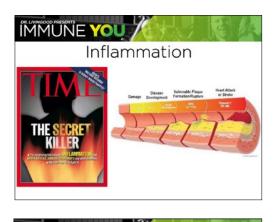

sts.



5

### VALERIAN ROOT AND MELATONIN

Reduces the time it takes to fall asleep and improves the quality of sleep.



### SPINAL EXERCISES

If the spine is in a bad position, the body can't rest the way it's designed to.



### EPSOM SALT BATH

Dilates the blood vessels near the skin and flushes toxins out, your body will respond by being very relaxed, even drowsy.



### GO TO BED EARLIER

When you go to bed at a later time, you're interfering with your cortisol arch and the pattern that it's supposed to follow during the day.

### PACED BREATHING is a

simple way to reduce stress. Here's how to do it:



- 1 Inhale through your nose for 5 seconds
- 2 Once the lunges are full, exhale through the nose or mouth for 5 seconds
- 3 Repeat steps 1 and 2 for a total time of 60 seconds









Crank Up Good Fat Clean Up the Toxins Care About Nutrients Curb Your Consumption



## **COMING SOON!**

# DR. LIVINGOOD PRESENTS THE HEART HEALTH MASTERCLASS

### **REGISTER TODAY!**

# Discover how to revitalize 'The Tree Of Life' inside the bloodstream that makes people feel older than they are..

- The truth about pandemic caused heart and blood clot issues
- You get my 5 fast fixes for Heart Health...
- The 9 main causes of high blood pressure and one good solution for each!
- Why Cholesterol is actually VITAL for healthy NO levels and good heart health!
- The single best salt (Yes, I did say SALT!) you need to eat plenty of for great heart health.
- The pandemic and virus detox protocol to heal from blood clots, myocarditis, inflammation, and more
- The heart health blueprint to