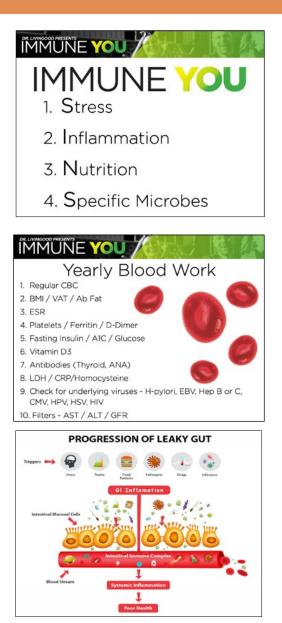

| INFECTION AND<br>COUGH REMEDIES | YEARLY<br>BLOOD WORK                                                                       |
|---------------------------------|--------------------------------------------------------------------------------------------|
| Avoid Sugar, Alcohol, and Dairy | 1 Regular CBC                                                                              |
| 2 Rest!                         | 2 BMI / VAT / Ab Fat                                                                       |
| <b>3</b> Vitamin D / Zinc       | 3 <sub>ESR</sub>                                                                           |
| 4 Vitamin C                     | 4 Platelets / Ferritin /<br>D-Dimer                                                        |
| 5 Oregano Oil                   | 5 Fasting Insulin / A1C /<br>Glucose                                                       |
| 6<br>Silver Serum               | 6 Vitamin D3                                                                               |
| Increase Temp /<br>Hot Socks    | 7 Antibodies (Thyroid, ANA                                                                 |
|                                 | 8 LDH / CRP/Homocysteine                                                                   |
|                                 | 9<br>Check for underlying<br>viruses - H-pylori, EBV,<br>Hep B or C, CMV, HPV,<br>HSV, HIV |
|                                 | 10 Filters - AST / ALT / GFR                                                               |