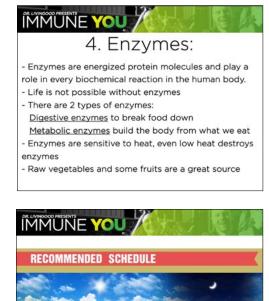

### **Nutrients a Cell Needs to Replicate Normally:**

- <sup>1</sup> Fatty Acids (Cells, Hormones, Brain, Detox)
- <sup>2</sup> Antioxidants (Prevent Cell Damage)
- <sup>3</sup> Amino Acids (Building Blocks of Protein)
- <sup>4</sup> Live Enzymes (Every Biochemical Reaction)
- <sup>5</sup> Vitamins (Cell Function)
- <sup>6</sup> Minerals & Trace Minerals (Cell Function)