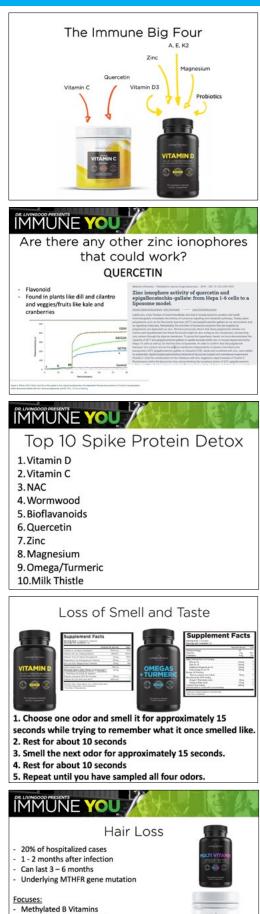

### Vitamin D3 and its Helpers

Proper levels of Vitamin D has been shown to reduce ICU visits and infections. Magnesium and Vitamin K2 are required to increase the absorption up to 244%.

### Zinc Stops Viral Replication in the Cell

When zinc is able to be shuttled into the cell, it helps stop viral replication. In order to get into the cell, it needs a vehicle to carry it in. These are called zinc ionophores.

### The Power of Quercetin and Vitamin C

Quercetin is a non-drug zinc ionophore that helps shuttle zinc. Vitamin C helps fuel quercetin to make this happen. And that is why these two should be taken together.

### And more!

**15 Minutes** Challenge After 200mg Plan of Sugar IMMUNE YOU Top 10 Spike Protein Detox 1. Vitamin D (Immune Support) 2. Vitamin C (Enhances Quercetin) 3. NAC (Glutathione) 4. Wormwood (Chloro Alternative) 5. Bioflavanoids (Stops Spike Cleavage) 6. Quercetin (ACE Inhibitor) 7.Zinc (Stope Viral Replication) 8. Magnesium (Allows D absorption) 9. Omega/Turmeric (Decreases Inflammation) 10.Milk Thistle (Detoxes Toxins)