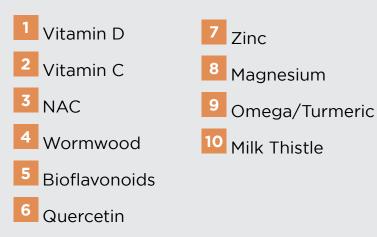

### And more!

**15 Minutes** Challenge After 200mg Plan of Sugar IMMUNE YOU Top 10 Spike Protein Detox 1. Vitamin D (Immune Support) 2. Vitamin C (Enhances Quercetin) 3. NAC (Glutathione) 4. Wormwood (Chloro Alternative) 5. Bioflavanoids (Stops Spike Cleavage) 6. Quercetin (ACE Inhibitor) 7.Zinc (Stope Viral Replication) 8. Magnesium (Allows D absorption) 9. Omega/Turmeric (Decreases Inflammation) 10.Milk Thistle (Detoxes Toxins)