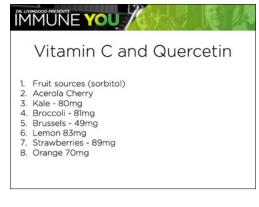

### The Power of Quercetin and Vitamin C

Quercetin is a non-drug zinc ionophore that helps shuttle zinc. Vitamin C helps fuel quercetin to make this happen. And that is why these two should be taken together.