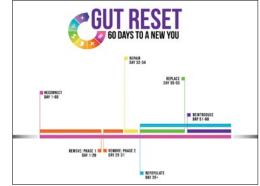

### **GO ADVANCED**

Do one or multiple Livingood Daily Advanced Challenges

- 1. Basic or Advanced Gut Reset
- 2. Blood Pressure
- 3. Thyroid

- 4. Cholesterol
- 5. Metabolism
- 6. Inflammation