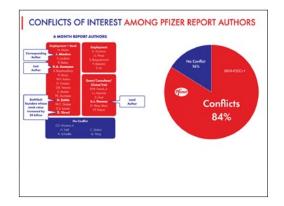

| 810.0W           | Careful, Coductorian                                      |                        |          |







# Score 1 point each if you've experienced any of the following symptoms since infection or injection:

### Total your score at the end.

| Fatigue                                       |  |
|-----------------------------------------------|--|
| Brain Fog                                     |  |
| Memory Issues                                 |  |
| Shortness of Breath                           |  |
| Persistent Loss or Changes in Smell           |  |
| Persistent Cough                              |  |
| Sweating                                      |  |
| Temperature Fluctuations                      |  |
| Ringing in the Ears (Tinnitus)                |  |
| Increased or New Joint Pain                   |  |
| Chest Pain                                    |  |
| Increased Blood Pr