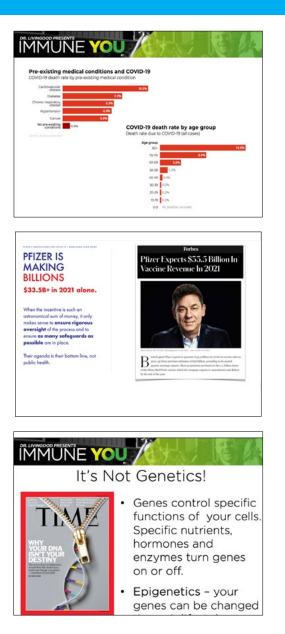

[+0]Every other week to once a week[+1]2-4 times a week[+2]5 or more times a week[+4] |
| Vitamin D Levels:                                                                                                             |
| Direct exposure to sunlight for 20 minutes or more5 or more days/week[+0]3-4 days/week[+1]2 or less days/week[+2]             |
| Do you supplement with vitamin D3?<br>Yes[+0]<br>No[+2]                                                                       |
| On average, how many hours of sleep do you get<br>each night?<br>7-9[+0]<br>6-7[+1]<br>Less than 6[+2]                        |
| How often do you exercise?<br>5 or more days/week[+0]<br>2-4 days/week[+1]<br>Never[+2]                                       |

### **IMMUNE YOU GUIDED NOTES - DAY 1: LIFESTYLE PANDEMIC**



|