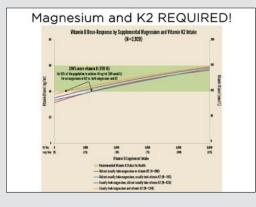

### Vitamin D3 and its Helpers

Proper levels of Vitamin D has been shown to reduce ICU visits and infections. Magnesium and Vitamin K2 are required to increase the absorption up to 244%.

### The #1 supplement for supporting a titanium-strong immune system year-round

Contains carefully selected ingredients like Magnesium and Vitamin K2 to help your body fully absorb and utilize Vitamin D. Combined intake of both Magnesium and Vitamin K2 has a greater effect on Vitamin D levels than either taken individually. You need 244% more oral Vitamin D if you're not simultaneously taking Magnesium and Vitamin K2.