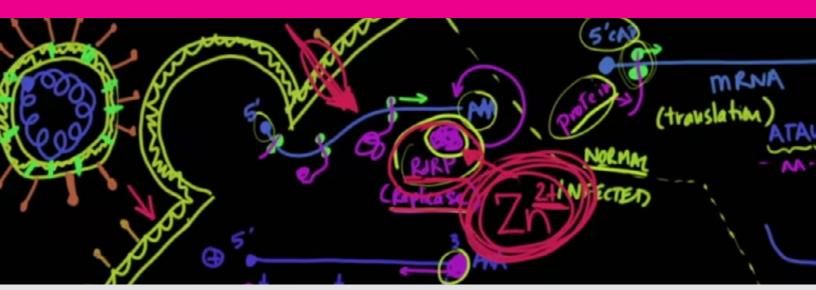

### Zinc Stops Viral Replication in the Cell

When zinc is able to be shuttled into the cell, it helps stop viral replication. In order to get into the cell, it needs a vehicle to carry it in. These are called zinc ionophores.

### The Power of Quercetin and Vitamin C

Quercetin is a non-drug zinc ionophore that helps shuttle zinc. Vitamin C helps fuel quercetin to make this happen. And that is why these two should be taken together.