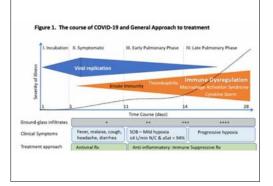

| 810.0W           | Careful, Coductorian                                      |                        |          |







# Score 1 point each if you've experienced any of the following symptoms since infection or injection:

### Total your score at the end.

| Fatigue                                       |  |
|-----------------------------------------------|--|
| Brain Fog                                     |  |
| Memory Issues                                 |  |
| Shortness of Breath                           |  |
| Persistent Loss or Changes in Smell           |  |
| Persistent Cough                              |  |
| Sweating                                      |  |
| Temperature Fluctuations                      |  |
| Ringing in the Ears (Tinnitus)                |  |
| Increased or New Joint Pain                   |  |
| Chest Pain                                    |  |
| Increased Blood Pres