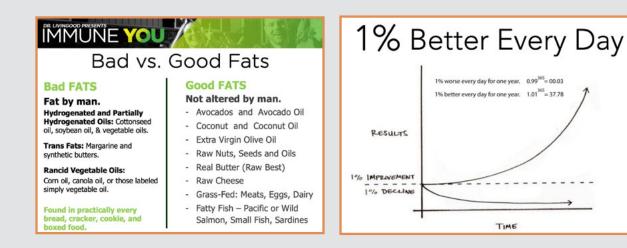

# Sources of Acidity: Meats: conventionally bought red meat, chicken, turkey, all deli or packaged meats Sugar/Refined Carbohydrates: Sugar is acidic and destroys the immune system. Dairy Caffeine Toxic Salt Alcohol Tobacco Artificial Sweeteners All Medications