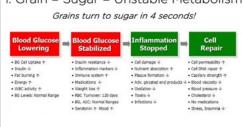

# SUGAR

- is the primary dietary cause of obesity
- increases the acidity of the body
- causes inflammation
- is the primary reason for high cholesterol
- causes hormonal and metabolic imbalances
- is your fast track to diabetes

- is a known toxin
- leads to heart disease
- is an anti-nutrient
- promotes cancer