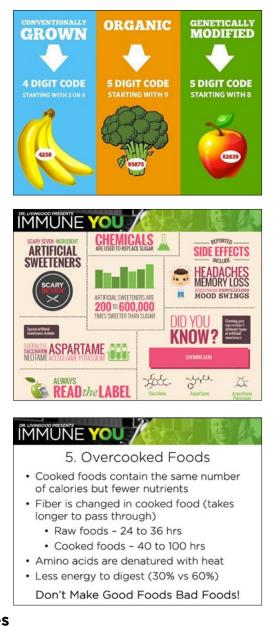

### The Sick 6

- 1. Sugar (Grains and GMO's)
- 2. Artificial Sweeteners
- 3. Meat (Omega 6)
- 4.Commercial Dairy
- 5.Cooking Food
- 6.Water

### The Sick 6 SOLUTIONS

- 1. Cut the Sugar (Grains, GMOs, and Gluten)
- 2. Healthy Sweeteners (Monk Fruit, Stevia, Allulose, Erythritol, etc.)
- 3. Clean Up Meats and Oils
- 4. Organic Dairy and Alternatives (Nut milks, raw, etc.)
- 5. Minimize Cooking Food (Toaster Ovens, Lower Heat, Clean Pans, etc.)
- 6. Water Filter it and use clean cleaners