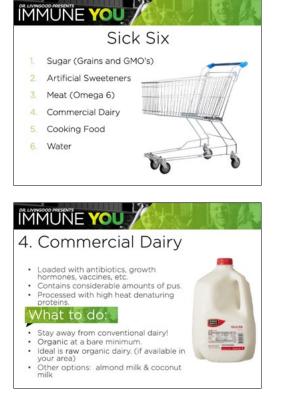

### The Sick 6

- 1. Sugar (Grains and GMO's)
- 2. Artificial Sweeteners
- 3. Meat (Omega 6)
- 4.Commercial Dairy
- 5.Cooking Food
- 6.Water

### The Sick 6 SOLUTIONS

- 1. Cut the Sugar (Grains, GMOs, and Gluten)
- 2. Healthy Sweeteners (Monk Fruit, Stevia, Allulose, Erythritol, etc.)
- 3. Clean Up Meats and Oils
- 4. Organic Dairy and Alternatives (Nut milks, raw, etc.)
- 5. Minimize Cooking Food (Toaster Ovens, Lower Heat, Clean Pans, etc.)
- 6. Water Filter it and use clean cleaners