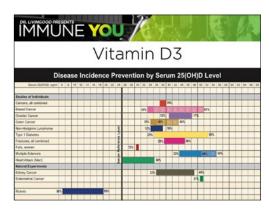

### Vitamin D3 and its Helpers

Proper levels of Vitamin D has been shown to reduce ICU visits and infections. Magnesium and Vitamin K2 are required to increase the absorption up to 244%.

### The #1 supplement for supporting a titanium-strong immune system year-round

Contains carefully selected ingredients like Magnesium and Vitamin K2 to help your body fully absorb and utilize Vitamin D. Combined intake of both Magnesium and Vitamin K2 has a greater effect on Vitamin D levels than either taken individually. You need 244% more oral Vitamin D if you're not simultaneously taking Magnesium and Vitamin K2.