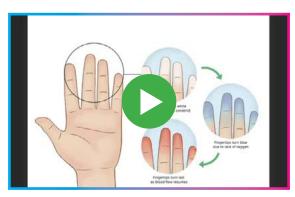

LIVINGOOD DAILY

# RAYNAUD'S PHENOMENOM

## RAYNAUD'S PHENOMENOM

## THE FOUNDATIONS Livingood Daily Challenge

- 1. Fix Your Focus
- 2. Fix Your Food
- 3. Fix Your Fitness
- 4. Fix Your Filters
- 5. Fix Your Frame



Click the video above to watch.

#### **FOOD**

Fish, Chia, Flax, Ginger, Garlic, Cayenne, Coconut Oil, Spinach, Pumpkin Seeds, Almonds, Citrus Fruit, Acerola

#### **FOCUS**

- 1. Advanced Gut Reset (Antibodies)
- 2. Hand, Wrist, & Arm Stretches, Strengthening, & Striping
- 3. Omegas + Turmeric
- **4**. <u>Electrolytes + Energyze</u> Electrolytes + Vitamin C

### **TESTING**

Antinuclear Antibodies, ESR

#### **RECOMMENDED SUPPLEMENTS: CLICK ANY ITEM BELOW TO VISIT THE STORE PAGE**







DISCLAIMER: †These statements have not been evaluated by the Food and Drug Administration. This product is not intended to diagnose, treat, cure, or prevent any disease.

Always consult with a qualified healthcare professional prior to beginning any diet or exercise program or taking any dietary supple